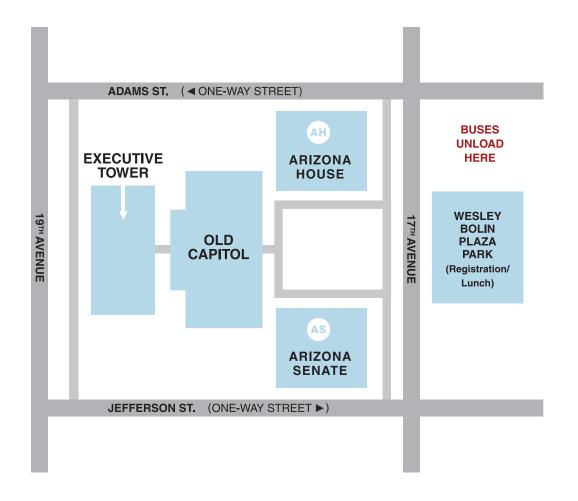

Maps of the Parking Area & Wesley Bolin Plaza are on the back.

# ARIZONA STATE CAPITOL COMPLEX MAP

### **ARIZONA HOUSE**

Gallery — 3rd Floor Hearing Rooms — 1st Floor Offices — 1st thru 3rd Floors

### ARIZONA SENATE

Gallery — 3rd Floor Hearing Rooms — 1st Floor Offices — 1st thru 3rd Floors