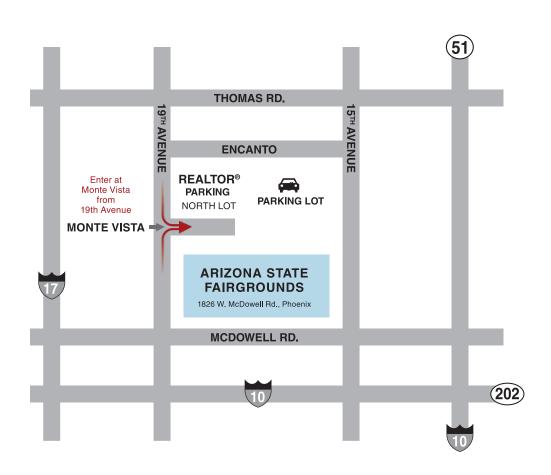

## PARK AT THE ARIZONA STATE FAIRGROUNDS. SHUTTLES WILL PROVIDE TRANSPORTATION TO THE EVENT FOR REALTORS®.

You must park at the Arizona State Fairgrounds (ASF). Utilize the north lot at ASF (1826 W. McDowell Rd., Phoenix, AZ) for parking and shuttle service. Please enter the north lot at 19th Ave. and Monte Vista. Shuttles will run back and forth to the Capitol every 1/2 hour from 10:00 A.M. to 3:00 P.M.

Maps of the Parking Area & Wesley Bolin Plaza are on the back.

## FREE PARKING & SHUTTLE SERVICE